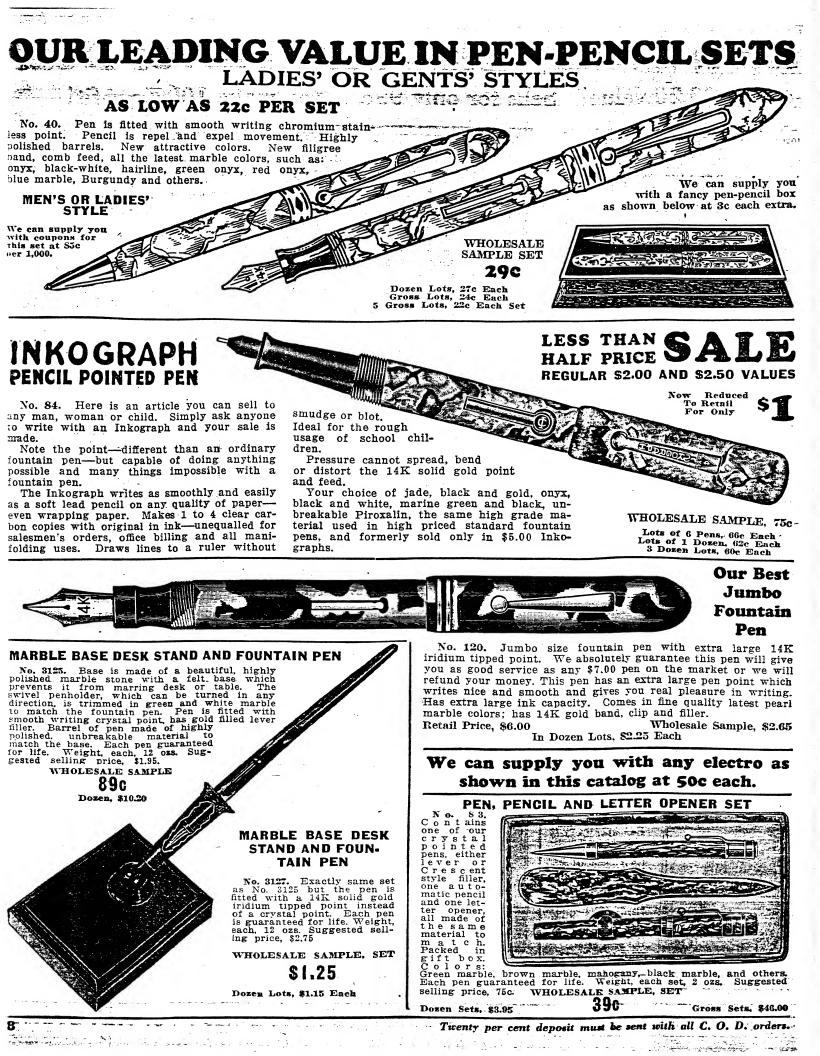

### 14K Solid Gold Iridium Tipped Point Pen with Pencil to Match

#### SELLS FOR ONLY 99c

No. 63. Men's or ladies' style. Comes in latest pearl marble colors such as onyx, black and white hairline, Burgundy and others. Pencil has repel and expel movement with extra leads and eraser. Coupons for selling this deal can be furnished at 85c per 1,000. We can furnish any electro as shown in this catalog at 50c each.

Dozen Lots, 49c Each

55C

WHOLESALE SAMPLE SET

Gross Lots, 45c Each

Each set packed in attractive box as illustrated.

S

## Pen, Pencil and Knife Deal

No. 67. All three articles are made of same material to match. fitted with smooth writing stainless point, guaranteed not to rust. Gold bands clip and lever. Pencil has repel and expel movement with compartment containing extra leads and eraser. The blades in the knife are made of high grade tempered steel that will hold its edge. Each set packed in attractive gift box. Weight, each set, 4 ozs. Colors: Black and white hairline, onyx, Burgund: and other colors. Each set in box. Suggested selling price, 99c.